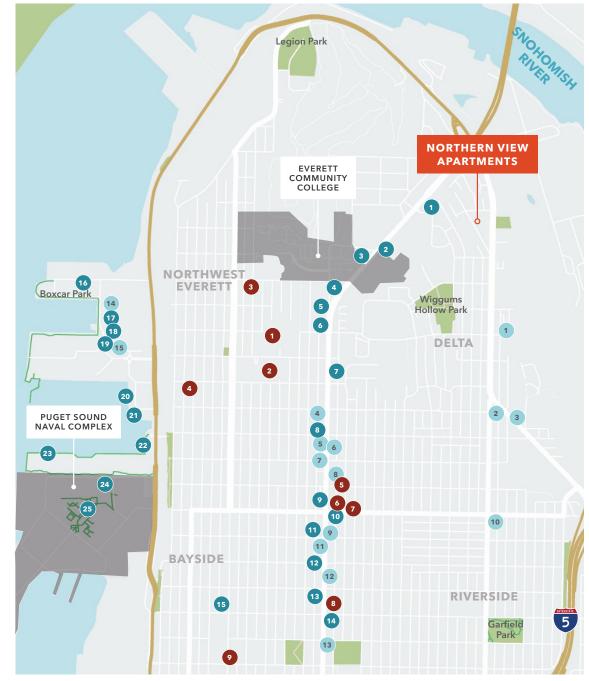

## **NEIGHBORHOOD AMENITIES**

## EAT + DRINK

## **GROCERY + SHOPPING**

| 1  | 7th Street Pup            | 1  |
|----|---------------------------|----|
| 2  | Umami                     | 2  |
| 3  | Subway                    | 3  |
| 4  | Starbucks                 | 4  |
| 5  | Mama's Cafe               | 5  |
| 6  | TACO-BOOK Taqueria        | 6  |
| 7  | Ray's Drive-In            | 7  |
| 8  | Taqueria Loma Bonita      | 8  |
| 9  | Pho on Broadway           | 9  |
| 10 | Thai Mana                 | 10 |
| 11 | Noble Palace              | 11 |
| 12 | Oishi Teriyaki            | 12 |
| 13 | Dutch Bros Coffee         | 13 |
| 14 | Tampico Mexican           | 10 |
| 15 | Catalyst Cafe             | 15 |
| 16 | Cuddy Cabin Espresso      | 15 |
| 17 | Seas the Day Cafe         | HE |
| 18 | Cafe Marina               | 1  |
| 19 | Scuttlebutt Brewing       | 2  |
| 20 | Jetty Bar & Grille        | 3  |
| 21 | South Fork Baking Company | 4  |
| 22 | Lombardi's in Everett     | 5  |
|    |                           |    |

- 23 Anthony's
- 24 Subway
- 25 All American Restaurant

| 1  | Marine View Market             |
|----|--------------------------------|
| 2  | Triangle Trading Post          |
| 3  | Franz Bakery Outlet            |
| 4  | O'Reilly Auto Parts            |
| 5  | El Garcia Market               |
| 6  | AutoZone                       |
| 7  | Quality Household Goods        |
| 8  | Safeway                        |
| 9  | John's Sporting Goods          |
| 10 | Market Basket                  |
| 11 | Althea's Footwear<br>Solutions |
| 12 | Behar's                        |
| 13 | Tim's Bike Shop                |
| 14 | Harbor Marine Supply           |
| 15 | Bluewater Organic Distilling   |
| HE | ALTH + SERVICES                |
| 1  | Providence Medical Center      |
| 2  | The Everett Clinic             |
| 3  | Salon Enve                     |
| 4  | The Parlor Salon               |
| 5  | Safeway Pharmacy               |
| 6  | Waters Edge Salon              |
| 7  | Bartell Drugs                  |
| _  |                                |

- 8 Shear Perfection Day Spa
- 9 Walgreens
- **10** Union Yoga